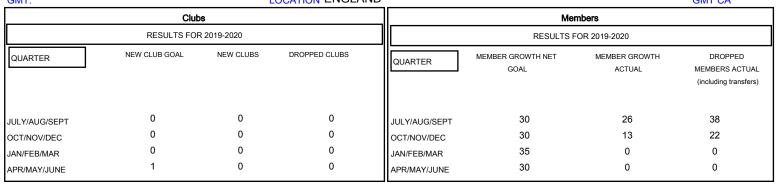

## District 105CE

GMT: LOCATION ENGLAND GMT CA

DEC

NOV

JAN

FEB

MAR

APR

MAY

JUNE

| DROPPED CLUBS: 0 |    | 24 CLUBS OF 97 ADDED 1 OR MORE<br>NEW MEMBERS | MALE                               |              |     |
|------------------|----|-----------------------------------------------|------------------------------------|--------------|-----|
| DROPPED MEMBERS  |    |                                               | FEMALE                             | 510 (28.91%) |     |
| DECEASED         | 17 | CLICK HERE FOR CUMULATIVE  MEMBERSHIP DATA    | TOTAL FAMILY UNIT MEMBERS          |              | 331 |
| CLUB CANCELLED   | 0  |                                               | FAMILY MEMBERS PAYING HALF 16 DUES |              | 100 |
| OTHER            | 43 |                                               |                                    |              | 169 |
| TOTAL            | 60 |                                               |                                    |              |     |

JULY

SEPT

OCT

AUG

Results as of: 11/30/2019