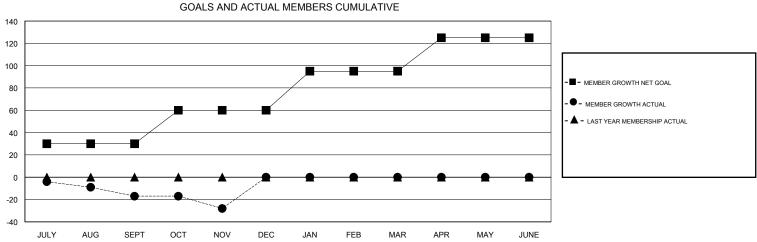

## District 105CE

GMT: LOCATION ENGLAND GMT CA

DEC

NOV

JAN

FEB

MAR

APR

MAY

JUNE

| DROPPED CLUBS: 0 |    | 24 CLUBS OF 97 ADDED 1 OR MORE<br>NEW MEMBERS | MALE                               |              |     |
|------------------|----|-----------------------------------------------|------------------------------------|--------------|-----|
| DROPPED MEMBERS  |    |                                               | FEMALE                             | 510 (28.91%) |     |
| DECEASED         | 17 | CLICK HERE FOR CUMULATIVE  MEMBERSHIP DATA    | TOTAL FAMILY UNIT MEMBERS          |              | 331 |
| CLUB CANCELLED   | 0  |                                               | FAMILY MEMBERS PAYING HALF 16 DUES |              | 100 |
| OTHER            | 43 |                                               |                                    |              | 169 |
| TOTAL            | 60 |                                               |                                    |              |     |

JULY

SEPT

OCT

AUG

Results as of: 11/30/2019